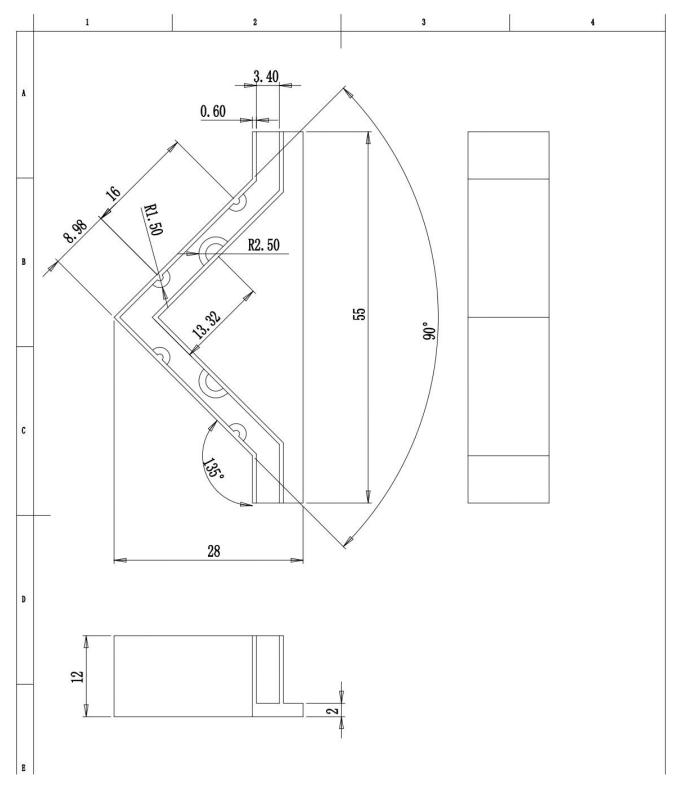

Kirk Sandall Industrial Estate, Doncaster, South Yorkshire, DN3 1QR

+44 (0)1302 310 113 enquiries@prosolveproducts.com www. prosolveproducts.com

ProSolve is trademark of S.T.L Trading Company Limited Reg in England No: 5230722 VAT Reg No: 381 3533 58

# **DATA SHEET**

Premium Shelving Kit

SPSK1809045C

# DESCRIPTION

A boltless shelving kit that offers an attractive shelving unit that can be used in offices, utility rooms, garages, workshops and sheds, in fact anywhere where you need to quickly install a sturdy shelving unit.

- 1. Upright posts x 8
- 2. Short beams x 10
- 3. Long beams x 10
- 4. MDF boards x 5
- 5. Connectors x 4
- 6. Plastic caps x 8
- 7. Reinforcement bars x 5



## **UPRIGHT POSTS**



## SHORT BEAMS





## CONNECTORS



PLASTIC CAP



### **REINFORCEMENT BAR**



#### **IMPORTANT NOTICE**

All statements, technical information and recommendations are based on tests we believe to be reliable as at the date of hereof, but the accuracy or completeness thereof is not guaranteed. Please ensure before using the product that it is suitable for your intended use. Since the conditions and methods of use of the product and of the information referred to herein are beyond our control, other than for fraudulent misrepresentation, ProSolve expressly disclaims any and all liability as to any results obtained or arising from any use of the product or reliance on such information.

BEFORE USE, CONSULT THE SAFETY DATA SHEET OF THE PRODUCT.