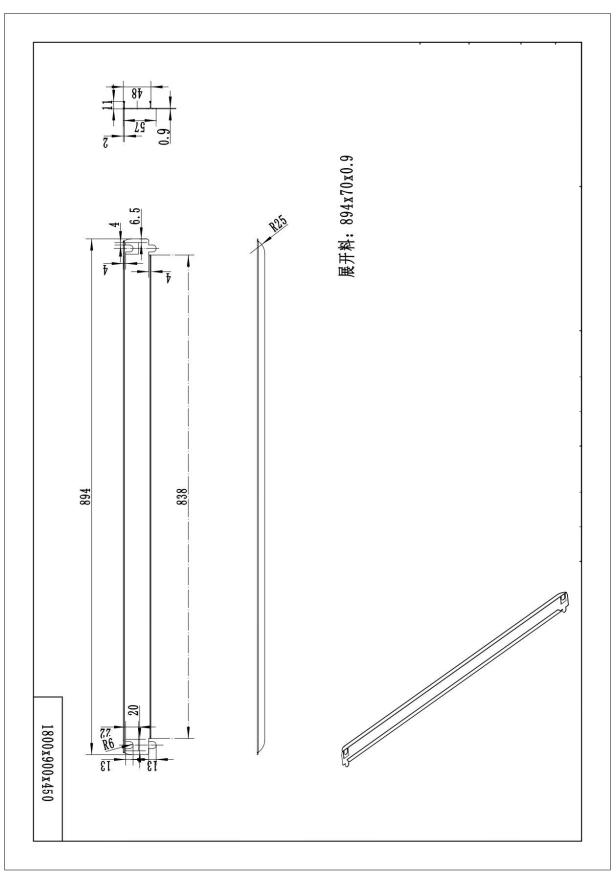

Kirk Sandall Industrial Estate, Doncaster, South Yorkshire, DN3 1QR

+44 (0)1302 310 113 enquiries@prosolveproducts.com www. prosolveproducts.com

ProSolve is trademark of S.T.L Trading Company Limited Reg in England No: 5230722 VAT Reg No: 381 3533 58

# **DATA SHEET**

Premium Shelving Kit

SPSK1809045C

# DESCRIPTION

A boltless shelving kit that offers an attractive shelving unit that can be used in offices, utility rooms, garages, workshops and sheds, in fact anywhere where you need to quickly install a sturdy shelving unit.

- 1. Upright posts x 8
- 2. Short beams x 10
- 3. Long beams x 10
- 4. MDF boards x 5
- 5. Connectors x 4
- 6. Plastic caps x 8
- 7. Reinforcement bars x 5



## **UPRIGHT POSTS**



## SHORT BEAMS





## CONNECTORS



PLASTIC CAP



### **REINFORCEMENT BAR**



#### **IMPORTANT NOTICE**

All statements, technical information and recommendations are based on tests we believe to be reliable as at the date of hereof, but the accuracy or completeness thereof is not guaranteed. Please ensure before using the product that it is suitable for your intended use. Since the conditions and methods of use of the product and of the information referred to herein are beyond our control, other than for fraudulent misrepresentation, ProSolve expressly disclaims any and all liability as to any results obtained or arising from any use of the product or reliance on such information.

BEFORE USE, CONSULT THE SAFETY DATA SHEET OF THE PRODUCT.