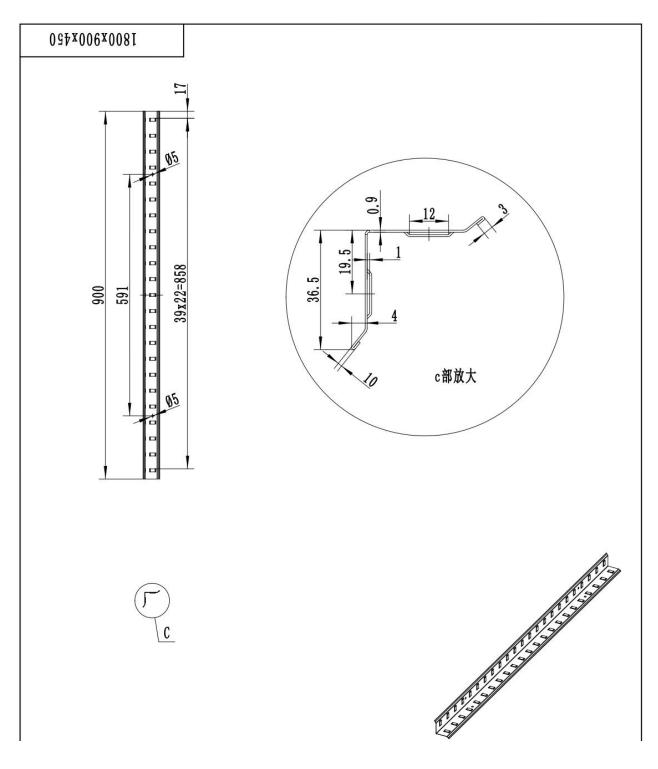

Kirk Sandall Industrial Estate, Doncaster, South Yorkshire, DN3 1QR

+44 (0)1302 310 113 enquiries@prosolveproducts.com www. prosolveproducts.com

ProSolve is trademark of S.T.L Trading Company Limited Reg in England No: 5230722 VAT Reg No: 381 3533 58

# **DATA SHEET**

Premium Shelving Kit

SPSK1809045C

# DESCRIPTION

A boltless shelving kit that offers an attractive shelving unit that can be used in offices, utility rooms, garages, workshops and sheds, in fact anywhere where you need to quickly install a sturdy shelving unit.

- 1. Upright posts x 8
- 2. Short beams x 10
- 3. Long beams x 10
- 4. MDF boards x 5
- 5. Connectors x 4
- 6. Plastic caps x 8
- 7. Reinforcement bars x 5



## **UPRIGHT POSTS**



## SHORT BEAMS





## CONNECTORS



PLASTIC CAP



### **REINFORCEMENT BAR**



#### **IMPORTANT NOTICE**

All statements, technical information and recommendations are based on tests we believe to be reliable as at the date of hereof, but the accuracy or completeness thereof is not guaranteed. Please ensure before using the product that it is suitable for your intended use. Since the conditions and methods of use of the product and of the information referred to herein are beyond our control, other than for fraudulent misrepresentation, ProSolve expressly disclaims any and all liability as to any results obtained or arising from any use of the product or reliance on such information.

BEFORE USE, CONSULT THE SAFETY DATA SHEET OF THE PRODUCT.