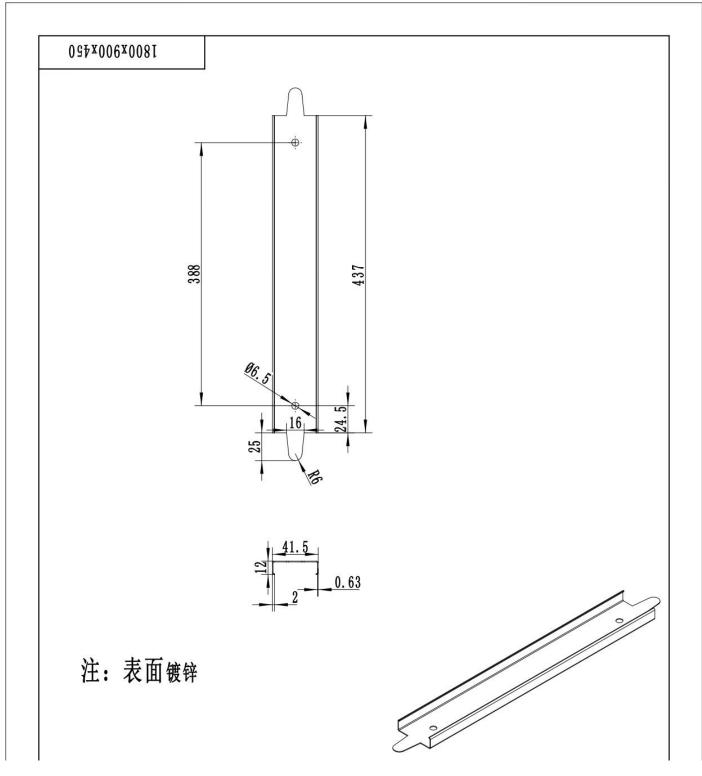

Kirk Sandall Industrial Estate, Doncaster, South Yorkshire, DN3 1QR

+44 (0)1302 310 113 enquiries@prosolveproducts.com www. prosolveproducts.com

ProSolve is trademark of S.T.L Trading Company Limited Reg in England No: 5230722 VAT Reg No: 381 3533 58

# **DATA SHEET**

Premium Shelving Kit

SPSK1809045C

# DESCRIPTION

A boltless shelving kit that offers an attractive shelving unit that can be used in offices, utility rooms, garages, workshops and sheds, in fact anywhere where you need to quickly install a sturdy shelving unit.

- 1. Upright posts x 8
- 2. Short beams x 10
- 3. Long beams x 10
- 4. MDF boards x 5
- 5. Connectors x 4
- 6. Plastic caps x 8
- 7. Reinforcement bars x 5



## **UPRIGHT POSTS**



## SHORT BEAMS





## CONNECTORS



PLASTIC CAP



### **REINFORCEMENT BAR**



#### **IMPORTANT NOTICE**

All statements, technical information and recommendations are based on tests we believe to be reliable as at the date of hereof, but the accuracy or completeness thereof is not guaranteed. Please ensure before using the product that it is suitable for your intended use. Since the conditions and methods of use of the product and of the information referred to herein are beyond our control, other than for fraudulent misrepresentation, ProSolve expressly disclaims any and all liability as to any results obtained or arising from any use of the product or reliance on such information.

BEFORE USE, CONSULT THE SAFETY DATA SHEET OF THE PRODUCT.