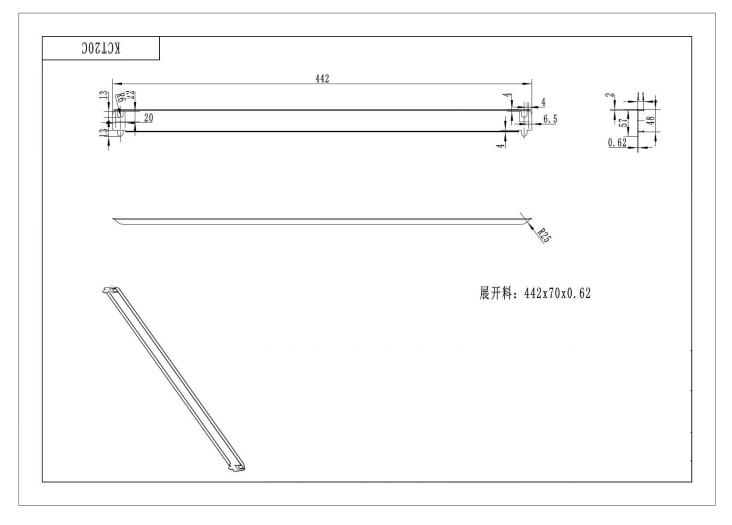

Kirk Sandall Industrial Estate, Doncaster, South Yorkshire, DN3 1QR

+44 (0)1302 310 113 enquiries@prosolveproducts.com www. prosolveproducts.com

ProSolve is trademark of S.T.L Trading Company Limited Reg in England No: 5230722 VAT Reg No: 381 3533 58

# **DATA SHEET**

Premium Shelving Kit

SPSK1809045C

# DESCRIPTION

A boltless shelving kit that offers an attractive shelving unit that can be used in offices, utility rooms, garages, workshops and sheds, in fact anywhere where you need to quickly install a sturdy shelving unit.

- 1. Upright posts x 8
- 2. Short beams x 10
- 3. Long beams x 10
- 4. MDF boards x 5
- 5. Connectors x 4
- 6. Plastic caps x 8
- 7. Reinforcement bars x 5



## **UPRIGHT POSTS**



## SHORT BEAMS





## CONNECTORS



PLASTIC CAP



### **REINFORCEMENT BAR**



#### **IMPORTANT NOTICE**

All statements, technical information and recommendations are based on tests we believe to be reliable as at the date of hereof, but the accuracy or completeness thereof is not guaranteed. Please ensure before using the product that it is suitable for your intended use. Since the conditions and methods of use of the product and of the information referred to herein are beyond our control, other than for fraudulent misrepresentation, ProSolve expressly disclaims any and all liability as to any results obtained or arising from any use of the product or reliance on such information.

BEFORE USE, CONSULT THE SAFETY DATA SHEET OF THE PRODUCT.