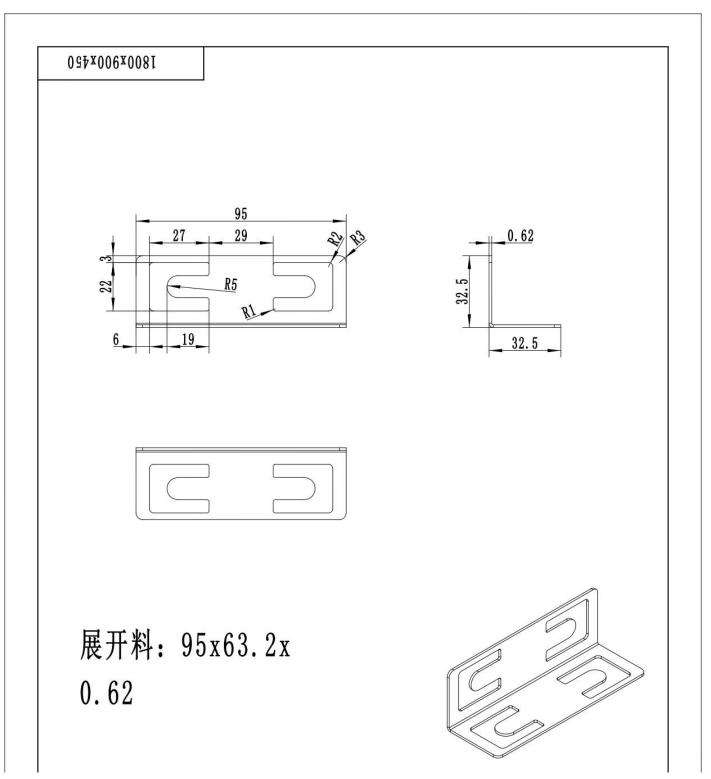

Kirk Sandall Industrial Estate, Doncaster, South Yorkshire, DN3 1QR

+44 (0)1302 310 113 enquiries@prosolveproducts.com www. prosolveproducts.com

ProSolve is trademark of S.T.L Trading Company Limited Reg in England No: 5230722 VAT Reg No: 381 3533 58

# **DATA SHEET**

Premium Shelving Kit

SPSK1809045C

# DESCRIPTION

A boltless shelving kit that offers an attractive shelving unit that can be used in offices, utility rooms, garages, workshops and sheds, in fact anywhere where you need to quickly install a sturdy shelving unit.

- 1. Upright posts x 8
- 2. Short beams x 10
- 3. Long beams x 10
- 4. MDF boards x 5
- 5. Connectors x 4
- 6. Plastic caps x 8
- 7. Reinforcement bars x 5



## **UPRIGHT POSTS**



## SHORT BEAMS





## CONNECTORS



PLASTIC CAP



### **REINFORCEMENT BAR**



#### **IMPORTANT NOTICE**

All statements, technical information and recommendations are based on tests we believe to be reliable as at the date of hereof, but the accuracy or completeness thereof is not guaranteed. Please ensure before using the product that it is suitable for your intended use. Since the conditions and methods of use of the product and of the information referred to herein are beyond our control, other than for fraudulent misrepresentation, ProSolve expressly disclaims any and all liability as to any results obtained or arising from any use of the product or reliance on such information.

BEFORE USE, CONSULT THE SAFETY DATA SHEET OF THE PRODUCT.