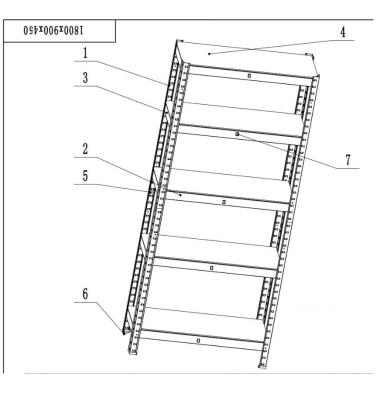

- 1. Upright posts x 8
- 2. Short beams x 10
- 3. Long beams x 10
- 4. MDF boards x 5
- 5. Connectors x 4
- 6. Plastic caps x 8
- 7. Reinforcement bars x 5